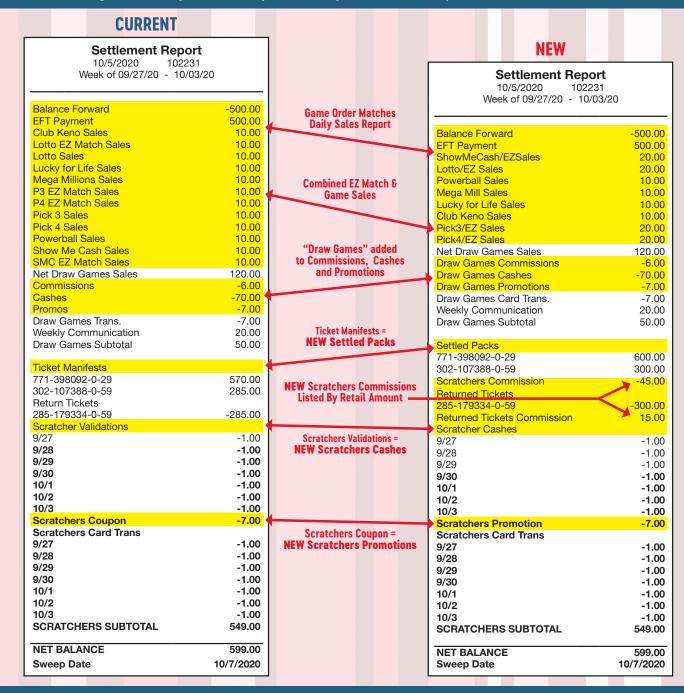

#### **Settlement Report:**

There are no changes to how you access your weekly Settlement Report from the terminal.

| Example - Settled Packs      |            |               |
|------------------------------|------------|---------------|
| Game/Pack                    | Net Amount | Retail Amount |
| 771-398092-0-29              | 570.00     | 600.00        |
| 302-107388-0-59              | 285.00     | 300.00        |
| Total Scratchers Commissions |            | -45.00        |
| '                            | 855.00     | 855.00        |

| Example - Returned Tickets    |            |               |
|-------------------------------|------------|---------------|
| <u>Description</u>            | Net Amount | Retail Amount |
| Returned Tickets              | -285.00    | -300.00       |
| Returned Tickets - Commission |            | 15.00         |
|                               | -285.00    | -285.00       |