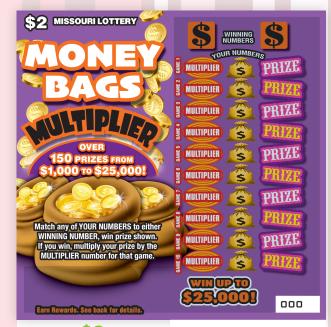

## RETAILER 2021 MOLottery CONNECTION

Wheel of Fortune® \$100,000 top prize

**Money Bags** Multiplier \$25,000 top prize

## We Only Have Eyes for Our New Scratchers

Nothing is better than fresh, new Scratchers games. Share the love with your customers on Feb. 22 by immediately displaying our two new games -"Wheel of Fortune®" and "Money Bags Multiplier."

You can also receive a sweet deal! When your tickets arrive, confirm/activate each pack of new tickets and validate a winner from each new game by midnight the day after delivery to earn a \$25 bonus.