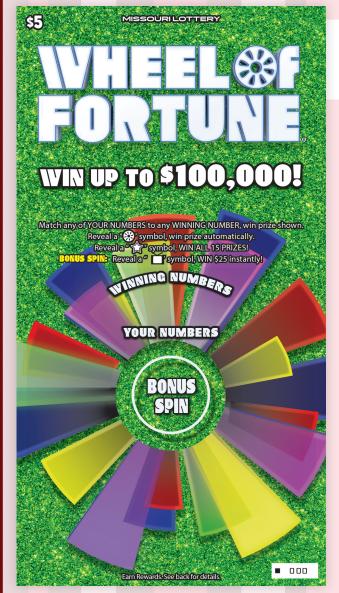

## RETAILER 2021 MOLottery CONNECTION

Wheel of Fortune® \$100,000 top prize

**Money Bags** Multiplier \$25,000 top prize

## We Only Have Eyes for Our New Scratchers

Nothing is better than fresh, new Scratchers games. Share the love with your customers on Feb. 22 by immediately displaying our two new games -"Wheel of Fortune®" and "Money Bags Multiplier."

You can also receive a sweet deal! When your tickets arrive, confirm/activate each pack of new tickets and validate a winner from each new game by midnight the day after delivery to earn a \$25 bonus.