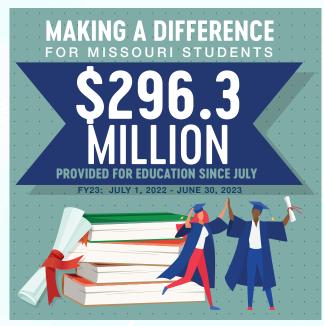

### **Monthly Proceeds Update**

The March transfer of more than \$31.2 million was based on sales in February, bringing the total profits transferred in FY23 so far to more than \$296.3 million.