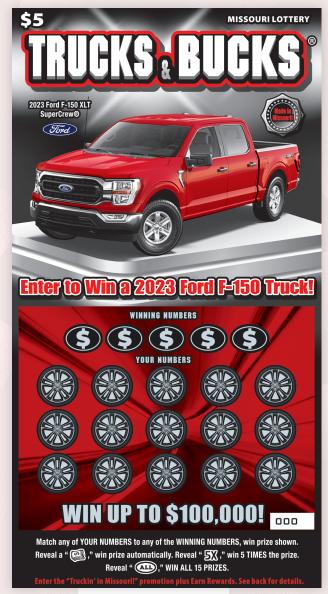

## TRUCKS & BUCKS®

Your customers will be floored with the new Ford-themed Scratchers® game, Trucks & Bucks®! The "Truckin' in Missouri" second-chance promotion will offer the game's players a chance to win:

- A 2023 Ford F-150 XLT SuperCrew® Cab (three winners total)
- \$1,000 cash, taxes paid (15 winners total)

Players will receive one entry into the promotion for every \$5 "Trucks & Bucks®" Scratchers ticket entered through their My Lottery® Players Club account.