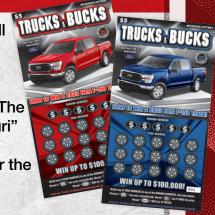

## TRUCKS & BUCKS®

Your customers will be floored with the new Ford-themed Scratchers® game, Trucks & Bucks®! The "Truckin' in Missouri" second-chance promotion will offer the game's players a chance to win:

- A 2023 Ford F-150 XLT SuperCrew® Cab (three winners total)
- \$1,000 cash, taxes paid (15 winners total)

Players will receive one entry into the promotion for every \$5 "Trucks & Bucks®" Scratchers ticket entered through their My Lottery® Players Club account.

|         | ENTRY<br>DEADLINE | DRAWING<br>DATES |
|---------|-------------------|------------------|
| DRAW #1 | Mon., April 24    | Wed., April 26   |
| DRAW #2 | Mon., June 19     | Wed., June 21    |
| DRAW #3 | Mon., Aug. 14     | Wed., Aug. 16    |