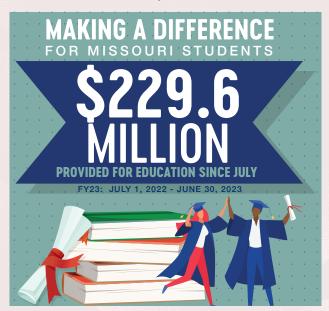

# **Monthly Proceeds Update**

The January transfer of more than \$31.6 million was based on sales in December. bringing the total profits transferred in FY23 to more than \$229.6 million.