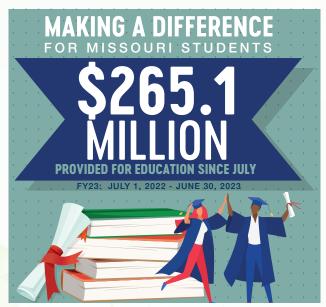

## **Monthly Proceeds Update**

The February transfer of more than \$35.4 million was based on sales in January, bringing the total profits transferred in FY23 to more than \$265.1 million.