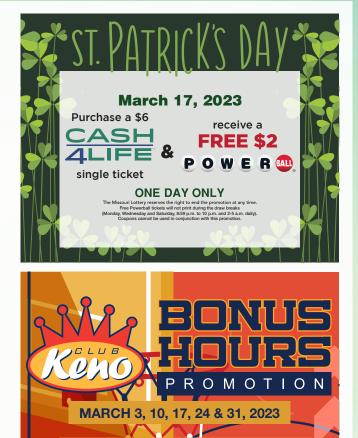

## **March Calendar**

| MARCH 3  | Club Keno <sup>®</sup><br>"Bonus Hours" Promotion |
|----------|---------------------------------------------------|
| MARCH 8  | "Scratch Big, Win Big"<br>Monthly Drawing         |
| MARCH 10 | Club Keno <sup>®</sup><br>"Bonus Hours" Promotion |
| MARCH 17 | Club Keno <sup>®</sup><br>"Bonus Hours" Promotion |
| MARCH 17 | St. Patrick's Day<br>One-Day Promotion            |
| MARCH 24 | Club Keno <sup>®</sup><br>"Bonus Hours" Promotion |
| MARCH 27 | MO Money Monday<br>Ticket Delivery                |
| MARCH 31 | Club Keno <sup>®</sup><br>"Bonus Hours" Promotion |
|          |                                                   |

## Keno Bonus Hours Are Back!

The Club Keno "Bonus Hours" promotion is back! Your customers will have a chance to win bigger prizes, every Friday in March from 4-7 p.m.

When players purchase a 10-draw ticket and win, they will win up to 50% more on base prizes of \$2 or more. It's that simple.