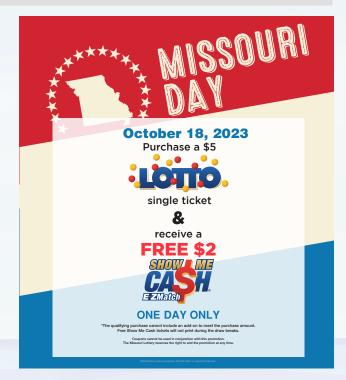

### **October Calendar**

| OCT. 1  | New Rewards Available for <i>My Lottery®</i> Members                |
|---------|---------------------------------------------------------------------|
| ОСТ. 3  | "Scratch Big, Win Big" Monthly Drawing                              |
| OCT. 9  | Federal Holiday; All Missouri Offices Closed                        |
| OCT. 16 | New Scratchers Ticket Delivery                                      |
| OCT. 16 | "Anchors Away" Holiday Promotion Begins                             |
| OCT. 18 | "Missouri Day" One-Day Promotion                                    |
| OCT. 24 | "Living Lucky with Luke Combs" Second and Final Promotional Drawing |
|         | Next MO Money Monday: Nov. 27, 2023                                 |