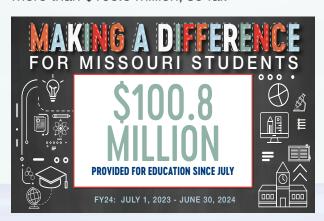

# **Monthly Proceeds Provided** to Education

The September transfer of Lottery proceeds to education was approximately \$31.1 million. Based on ticket sales in August, this brings total Lottery profits transferred in FY24 to more than \$100.8 million, so far.