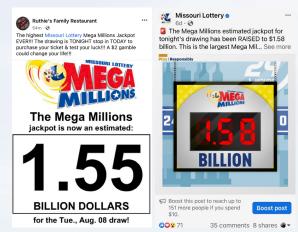

## **Promote Jackpots to Increase Sales**

Are you making the most of big jackpot runs? It's free - and easy! - to communicate jackpot amounts to your customers using tools already at your fingertips.

- **Jackpot Flyers –** These flyers are always up to date and printable from the Retailer Portal website, as well as MOLottery.com. Hang them at your business to remind customers of available jackpots and drawing dates, or post them with your own message on your social media pages.
- Missouri Lottery Social Media Posts Or, if you prefer, simply share one of our posts! They're ready made and waiting to be shared!