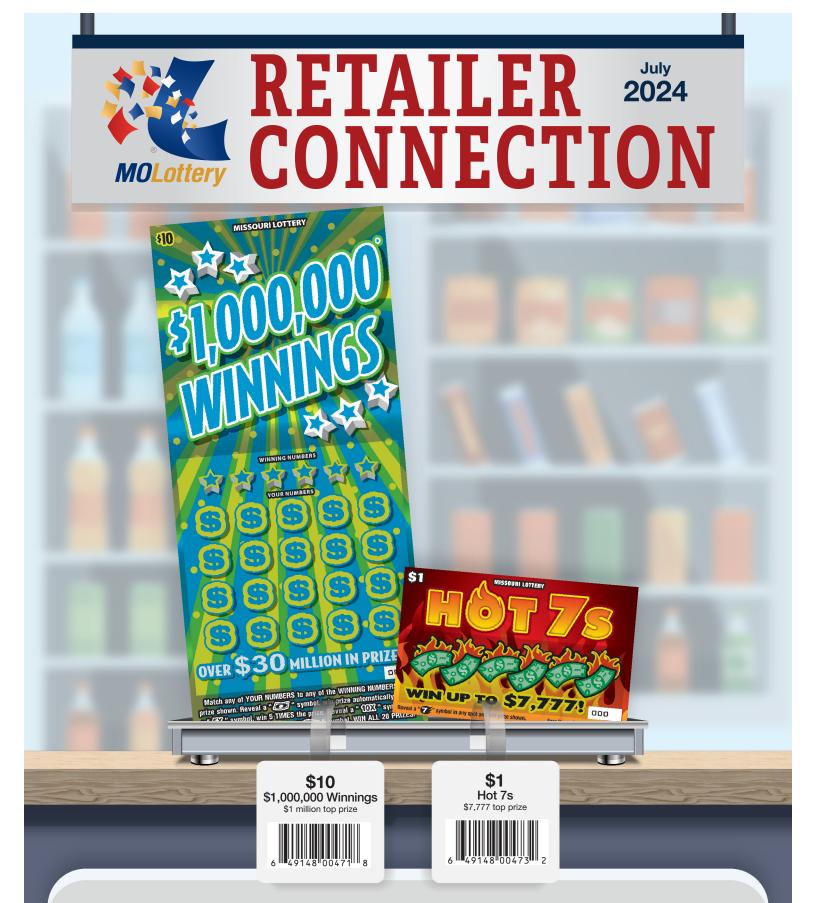

### MO Money Monday: July 29

Earn a \$25 bonus when you **confirm/activate** each pack of new tickets AND validate/cash a ticket from each new game by midnight the day after delivery.



# TOP RETAILERS BY GAME POWER BALL

Each month, we're shining a spotlight on our top selling retailers for specific Draw Games. This month's featured game is Powerball, with the top 10 retailers listed according to Lottery region. Congratulations to each of you for your strong Powerball sales!

### **REGION: MIDSTATE - JEFFERSON CITY** TOP POWERBALL SALES JANUARY - MARCH 31, 2024

- 1. PHIL-MART, SALEM
- 2. OSAGE MINI MART, WARSAW
- 3. LMC CONVENIENCE STORE, WAYNESVILLE
- 4. HY-VEE 1076, COLUMBIA
- 5. AYERCO 22, HANNIBAL
- 6. QUIKTRIP 661, COLUMBIA
- 7. SCHULTE'S FRESH FOODS, JEFFERSON CITY
- 8. AYERCO