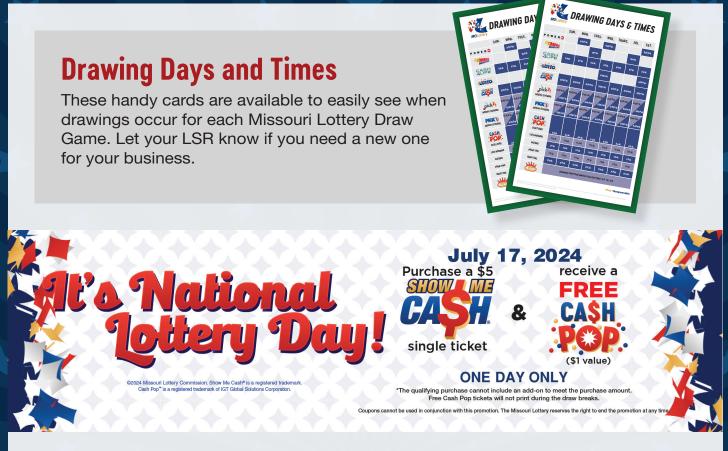

### MO Money Monday: July 29

Earn a \$25 bonus when you **confirm/activate** each pack of new tickets AND validate/cash a ticket from each new game by midnight the day after delivery.

# July Calendar

| JULY 1                              | New Rewards Available for <i>My Lottery</i> <sup>®</sup> Members |
|-------------------------------------|------------------------------------------------------------------|
| JULY 2                              | "Scratch Big, Win Big"<br>Monthly Drawing                        |
| JULY 4                              | Holiday, All Lottery Offices Closed                              |
| JULY 12                             | Monthly Transfer of Lottery<br>Proceeds to Educaiton             |
| JULY 17                             | Monthly Drawings in<br>Points for Drawings™                      |
| JULY 17                             | "National Lottery Day"<br>One-Day Promotion                      |
| JULY 25                             | "Choose Your Dream Adventure"<br>Summer Promotion - Drawing #2   |
| JULY 29                             | MO Money Monday                                                  |
| Next MO Money Monday: Aug. 26, 2024 |                                                                  |