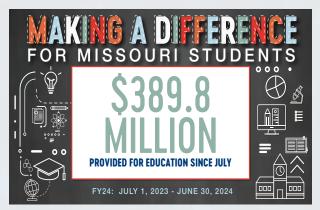

### Monthly Proceeds Provided to Education

The June transfer of Lottery proceeds to education was approximately \$30.8 million. Based on ticket sales in May, this brings the total Lottery profits transferred in FY24 to approximately \$389.8 million