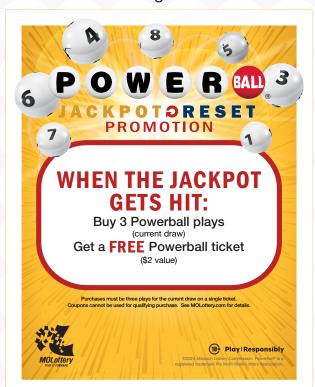

## **Jackpot Resets Offer 'Buy Three, Get One Free'**

Every time a Powerball or Mega Millions jackpot is won, Missouri players receive a special promotional offer for seven days – regardless of where the jackpot is hit.

It's easy for your clerks and it's easy for customers, too. Whenever the promotions are active, they'll automatically appear under the "Today's Promotion!" button on Lottery terminals and vending machines.