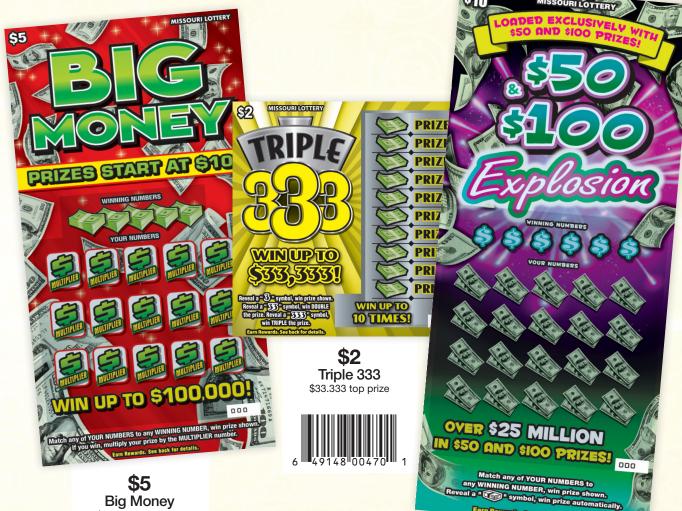

## RETAILER 2024 MOLottery CONNECTION

\$100,000 top prize

Three new Scratchers games are set for release on MO Money Monday, June 24.

• Earn a \$25 bonus when you confirm/activate each pack of new tickets AND validate/cash a ticket from each new game by midnight the day after delivery. SECOND & LIFETIME