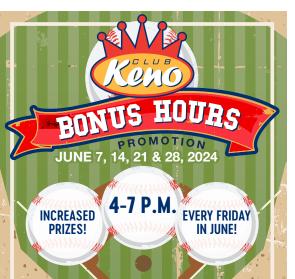

#### **Keno Bonus Hours: Good for Business**

Keno Bonus Hours are back – offering increased Keno prizes from 4 to 7 p.m. every Friday in June. It's great for players, but the promotion is also an important tool that can drive sales for your business.

Here's what we learned when we compared sales a year ago to sales from the last quarterly Keno Bonus Hours:

- Hourly sales increased 5.8%
- Average sales amount increased 8.1%
- Average Friday promo count increased 137.1%