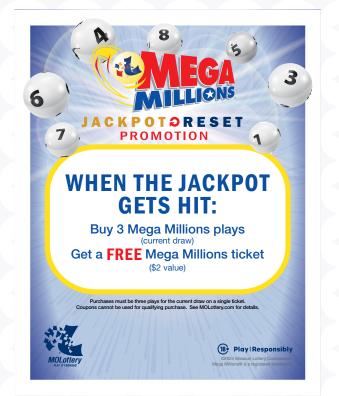

## **Jackpot Resets Offer 'Buy Three, Get One Free'**

Every time a Powerball or Mega Millions jackpot is won, Missouri players receive a special promotional offer for seven days – regardless of where the jackpot is hit.

It's easy for your clerks and it's easy for customers, too. Whenever the promotions are active, they'll automatically appear under the "Today's Promotion!" button on Lottery terminals and vending machines.