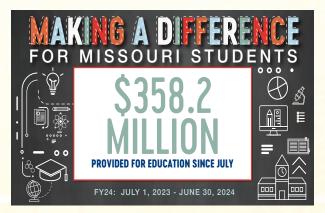

# **Monthly Proceeds Provided to Education**

The May transfer of Lottery proceeds to education was approximately \$31.2 million. Based on ticket sales in April, this brings total Lottery profits transferred so far in FY24 to more than \$358.2 million.