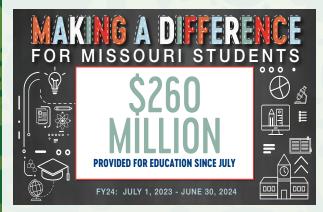

# **Monthly Proceeds Provided** to Education

The February transfer of Lottery proceeds to education was approximately \$28.5 million. Based on ticket sales in January, this brings total Lottery profits transferred so far in FY24 to more than \$260 million.