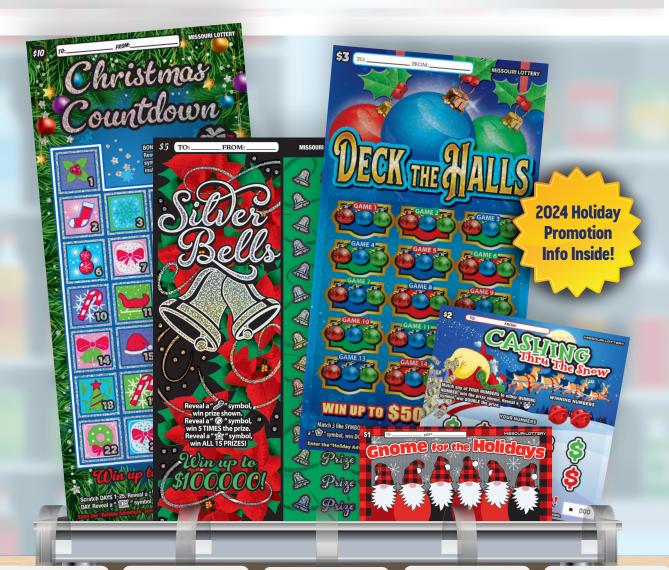

# RETAILER 2024 CONNECTION

\$10 Christmas Countdown \$200,000 top prize

\$5 Silver Bells \$100,000 top prize

\$3
Deck the Halls
\$50,000 top prize

\$2 Cashing thru the Snow \$25,000 top prize

\$1 Gnome for the Holidays \$1,000 top prize

#### **Holiday-Themed Scratchers!**

- These holiday-themed Scratchers games will begin on Monday, Oct. 14.
- Earn your \$25 bonus when you confirm/activate each pack of new tickets AND
   validate/cash a ticket from each of the new games by midnight the day after delivery.