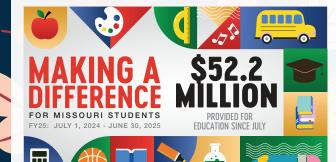

### Monthly Proceeds Provided to Education

The August transfer of Lottery proceeds to education was approximately \$28.1 million. Based on ticket sales in July, that brings the total profits transferred so far in FY25 to \$52.2 million.