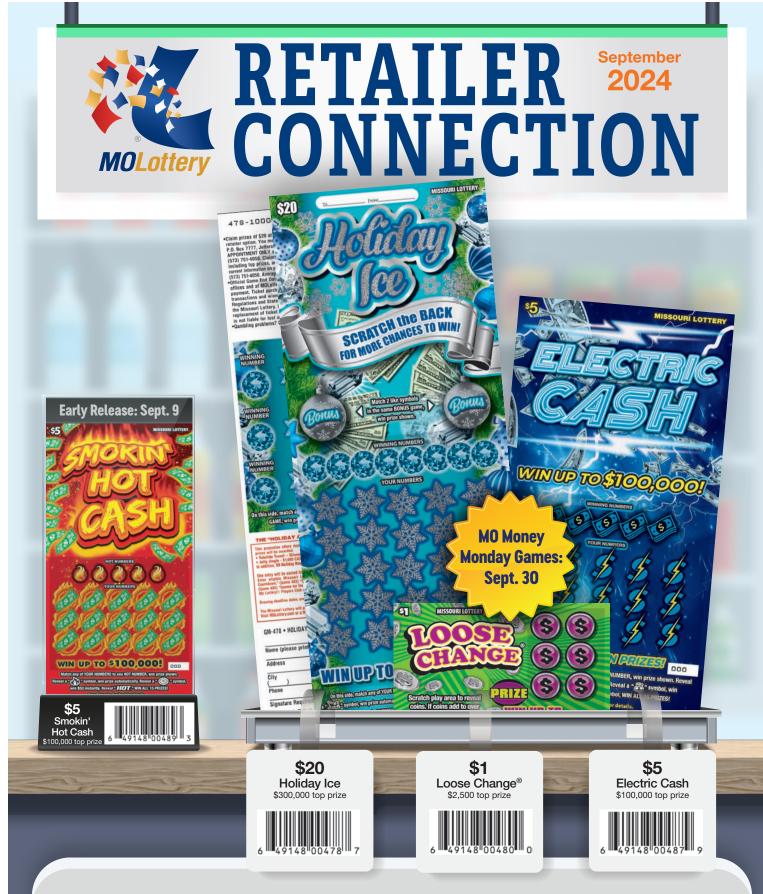

## **MO Money Monday**

A \$25 bonus is waiting for you! Just **confirm/activate** each pack of new tickets AND **validate/cash a ticket** from each new game by midnight the day after delivery.

### **Holiday Scratchers Preview**

As is tradition, the \$20 holiday-themed Scratchers game debuts in September again this year. But you won't have to wait long to see what else we have for your customers this holiday season; the rest of the holiday Scratchers line-up will be released in mid-October.

# **September Calendar**

| SEPT. 1  | New Rewards Available<br>for <i>My Lottery</i> ® Members |
|----------|----------------------------------------------------------|
| SEPT. 3  | "Scratch Big, Win Big" Monthly Drawing                   |
| SEPT. 6  | "Keno Bonus Hours," 4-7 p.m.                             |
| SEPT. 9  | "Smokin' Hot Cash" ticket launches                       |
| SEPT. 13 | Monthly Transfer of Lottery<br>Proceeds to Education     |
| SEPT. 18 | Monthly Drawings in Points for Drawings™                 |
| SEPT. 13 | "Keno Bonus Hours," 4-7 p.m.                             |
| SEPT. 20 | "Keno Bonus Hours," 4-7 p.m.                             |
| SEPT. 27 | "Keno Bonus Hours," 4-7 p.m.                             |
| SEPT. 30 | MO Money Monday                                          |
|          | Next New Ticket Delivery Monday:                         |