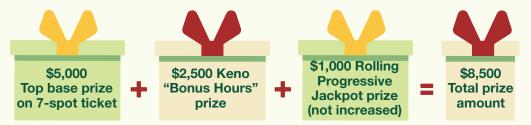

### **PROMOTION DETAILS**

Playing Club Keno is fun every four minutes, offers fantastic chances to win and has a Progressive Jackpot prize on the 6-, 7- and 8-spot plays to win even more!

- Only base prize amounts greater than \$2 will be increased in this promotion.
- If the multi-draw ticket was purchased within the **"Bonus Hours"** period and the drawing extends beyond 7 p.m., winning tickets within the multi-draw wager will still be awarded the **"Bonus Hours"** prize.
- Wagers made with Multiplier are not eligible and will not be increased during this promotion.
- The 10 of 10-spot prize, including the add-ons, will not be increased during this promotion.
- Winning 6-, 7- or 8-spot tickets with a Progressive Jackpot are eligible for increased winnings on the base prize amount only; the rolling Progressive Jackpot prize amount will not be increased. See example below.