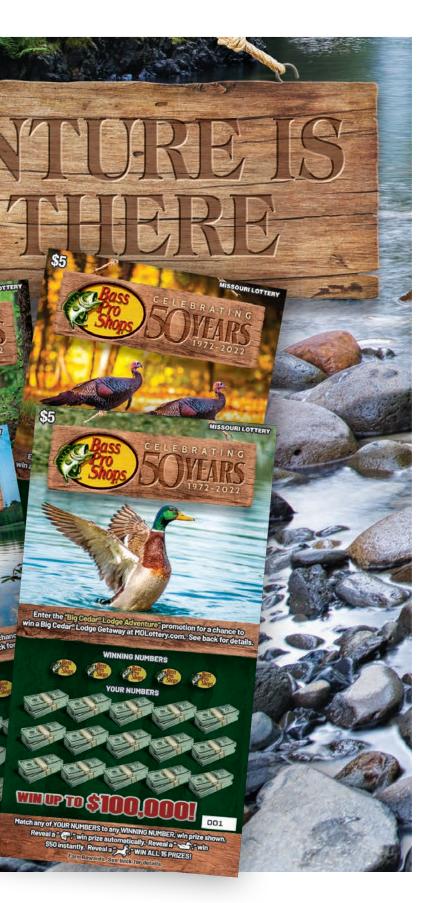

### **"BASS PRO SHOPS®" SCRATCHERS® & "BIG CEDAR® LODGE ADVENTURE" PROMOTION**

#### Aug. 29, 2022 - Jan. 31, 2023

Bass Pro Shops<sup>®</sup> is celebrating 50 years, and Missouri Lottery players will get "hooked" on the anniversary-themed Scratchers<sup>®</sup> game, "Bass Pro Shops<sup>®</sup>." This \$5 game has four action-packed scenes offering players 15 chances to win up to \$100,000. In addition, from Aug. 29, 2022 through Jan. 31, 2023, the game offers a chance to win an outdoor adventure getaway with the "Big Cedar<sup>®</sup> Lodge Adventure" promotion!