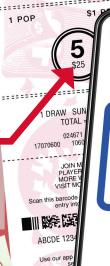

#### Note: Cash Pop tickets CANNOT be cancelled.

Players must match their Pop (number) to the Pop drawn to win a prize. The prize amount appears directly below their Pop chosen on the played ticket.

Cash Pop tickets may show the same Cash Pop number with various prize amounts.