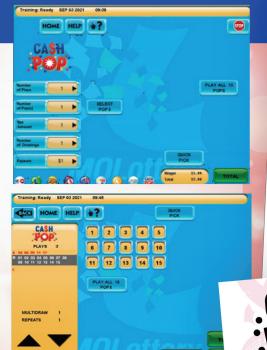

#### Here's How:

- 1. Players may choose to play Cash Pop using a digital or paper playslip.
- 2. Players may also choose "QP" (Quick Pick) to allow the terminal to randomly choose their Pops.
- 3. Each Pop played costs \$1 (unless selected differently).
- 4. To play Cash Pop without a playslip, press **Cash Pop** from the home screen.
  - Select Number of Plays.
  - Select Number of Pops (numbers), from 1-15.
  - Select Bet Amount for dollar amount to play per Pop.
  - Select Number of Drawings to play, up to 15.
  - Select Repeats (number of wagers).
  - Select Pops:
    - o Press **Select Pops** to manually select the player's numbers. Players can play 1 Pop, 2 Pops or up to all 15 Pops. Press **Send** to generate the ticket, OR
    - o Press Quick Pick (QP) to automatically generate and print a ticket for the number of Pops selected.
  - Confirm ticket and cost amount with player before hitting Send.

#### Note: Cash Pop tickets CANNOT be cancelled.

Players must match their Pop (number) to the Pop drawn to win a prize. The prize amount appears directly below their Pop chosen on the played ticket.

Cash Pop tickets may show the same Cash Pop number with various prize amounts.