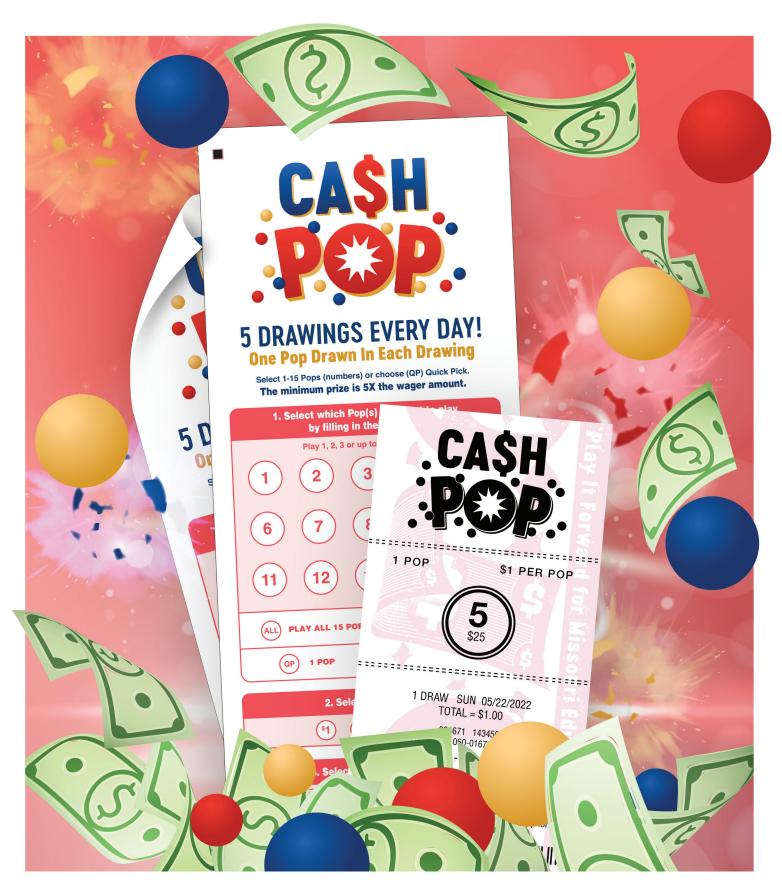

# THE NEW GAME THAT POPS!

Beginning May 22, 2022

# DRAWINGS 5 TIMES A DAY TO WIN UP TO \$2,500!

#### The Missouri Lottery's newest Draw Game starts Sunday, May 22, 2022.

- One Pop (number) drawn in each drawing
- Five drawings every day
- Play \$1 \$10 per Pop
- Play up to 15 Pops per drawing
- Play up to 15 drawings

- Minimum prize is 5X the wager amount per Pop
- Prizes ranging from \$5 to \$2,500 (Based on wager amount per Pop)
- Guaranteed prize when all 15 Pops are played

(Total won may or may not be greater than purchase amount.)

#### IT'S EASY TO PLAY CASH POP™!